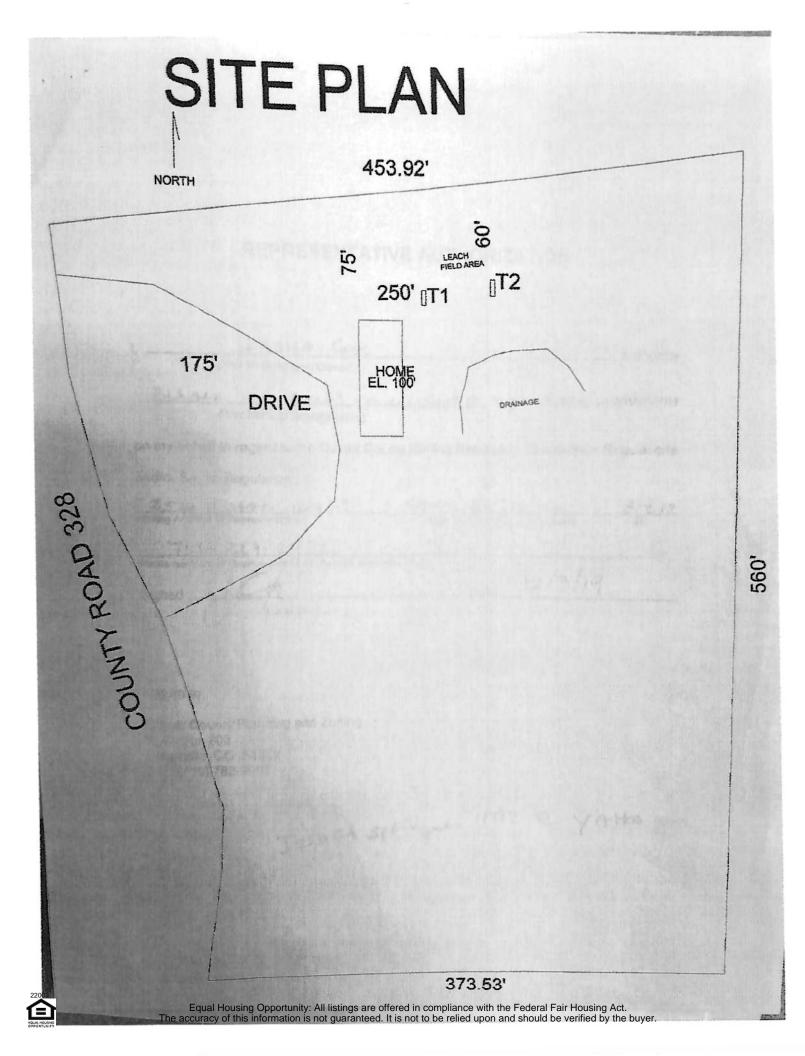

| (Assigned by the County Asses                                  | sor's Office - Shown on th                    |                                    |
| Legal Description of the Pr                                                             | roperty: <u> </u>                                                     | st 99 blu                                                      | neor Si                                       | 16 + 11                            |
| Property Address: Equal I<br>The accuracy                                               | Housing Opportunity: All histings<br>of this information is not guara | s are offered in compliance winteed. It is not to be relied up | th the Federal Fair H<br>on and should be ver | ousing Act.<br>ified by the buyer. |



### SITE DESCRIPTION: LOT 44, BLUMENAU SUB #1 CUSTER COUNTY, COLORADO

### SITE DIMENSIONS: SEE ATTACHED SITE PLAN

### RESIDENCE INFORMATION: 4 BEDROOM

#### FIELD TEST DATA

### A SOIL CLASSIFICATION WAS DONE AND ATTACHED TO THIS REPORT

sil type 2A

GROUND WATER TABLE: BEDROCK: SLOPE OF GROUND AT SITE: SUITABILITY OF SOIL: TYPE OF USE: SOURCE OF WATER: NONE ENCOUNTERED NONE ENCOUNTERED TO SE GOOD RESIDENTIAL WELL

I CERTIFY THAT THE INFORMATION ON THIS FORM IS CORRECT AND COMPLETE TO THE BEST OF MY KNOWLEDGE AND THAT I PERFORMED ALL TESTS IN ACCORDANCE WITH THE PROVISIONS OF THE FREMONT COUNTY ON-SITE WASTEWATER TREATMENT SYSTEM REGULATIONS. I FURTHER CERTIFY THAT I AM RECOGNIZED BY CPOW AS A CERTIFIED COMPETENT TECHNICIAN.

RICHARD W. OWENS



Equal Housing Opportunity: All listings